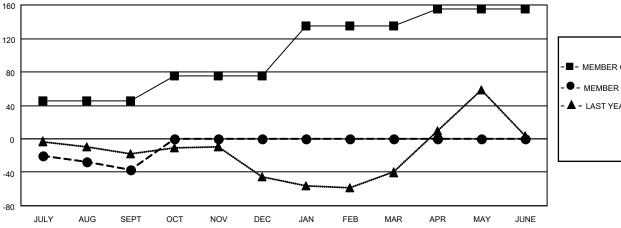

## Multiple District 60

| Clubs         |               |             |               | Members               |                           |                         |                                                    |
|---------------|---------------|-------------|---------------|-----------------------|---------------------------|-------------------------|----------------------------------------------------|
|               | RESULTS FOR   | R 2022-2023 |               | RESULTS FOR 2022-2023 |                           |                         |                                                    |
| QUARTER       | NEW CLUB GOAL | NEW CLUBS   | DROPPED CLUBS | QUARTER               | MEMBER GROWTH NET<br>GOAL | MEMBER GROWTH<br>ACTUAL | DROPPED<br>MEMBERS ACTUAL<br>(including transfers) |
| JULY/AUG/SEPT | 0             | 0           | 0             | JULY/AUG/SE           | PT 45                     | 28                      | 63                                                 |
| OCT/NOV/DEC   | 1             | 0           | 0             | OCT/NOV/DE            | C 30                      | 0                       | 0                                                  |
| JAN/FEB/MAR   | 1             | 0           | 0             | JAN/FEB/MAR           | g 60                      | 0                       | 0                                                  |
| APR/MAY/JUNE  | 0             | 0           | 0             | APR/MAY/JUN           | NE 20                     | 0                       | 0                                                  |

## GOALS AND ACTUAL MEMBERS CUMULATIVE

| <ul> <li>MEMBER GR</li> </ul> | OWTH NET GOAL |
|-------------------------------|---------------|
|-------------------------------|---------------|

- MEMBER GROWTH ACTUAL

- LAST YEAR MEMBERSHIP ACTUAL

| DROPPED CLUBS: 0 |    | 14 CLUBS OF 114 ADDED 1 OR<br>MORE NEW MEMBERS | GENDER DISTRIBUTION                |                |
|------------------|----|------------------------------------------------|------------------------------------|----------------|
|                  |    |                                                | MALE                               | 1,499 (41.57%) |
|                  |    |                                                | FEMALE                             | 2,107 (58.43%) |
| DROPPED MEMBERS  |    |                                                | NON BINARY                         | 0 (0.00%)      |
| DECEASED         | 11 |                                                | PREFER NOT TO ANSWER               | 0 (0.00%)      |
| CLUB CANCELLED   | 0  |                                                | TOTAL FAMILY UNIT MEMBERS          | 145            |
| OTHER            | 52 | CLICK HERE FOR CUMULATIVE                      | TOTAL PAIVILT UNIT WEWBERS         | 140            |
| TOTAL            | 63 | MEMBERSHIP DATA                                | FAMILY MEMBERS PAYING HALI<br>DUES | 77             |