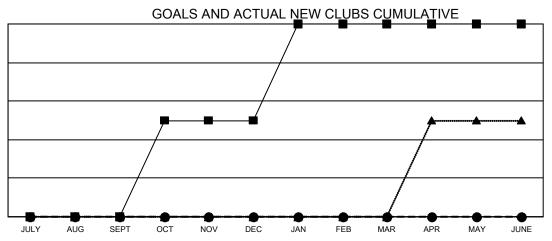

## Multiple District 60

| Clubs         |               |             |               | Members               |                           |                         |                                                    |
|---------------|---------------|-------------|---------------|-----------------------|---------------------------|-------------------------|----------------------------------------------------|
|               | RESULTS FOR   | R 2022-2023 |               | RESULTS FOR 2022-2023 |                           |                         |                                                    |
| QUARTER       | NEW CLUB GOAL | NEW CLUBS   | DROPPED CLUBS | QUARTER               | MEMBER GROWTH NET<br>GOAL | MEMBER GROWTH<br>ACTUAL | DROPPED<br>MEMBERS ACTUAL<br>(including transfers) |
| JULY/AUG/SEPT | 0             | 0           | 0             | JULY/AUG/SE           | PT 45                     | 28                      | 63                                                 |
| OCT/NOV/DEC   | 1             | 0           | 0             | OCT/NOV/DE            | C 30                      | 0                       | 0                                                  |
| JAN/FEB/MAR   | 1             | 0           | 0             | JAN/FEB/MAR           | g 60                      | 0                       | 0                                                  |
| APR/MAY/JUNE  | 0             | 0           | 0             | APR/MAY/JUN           | NE 20                     | 0                       | 0                                                  |

- CURRENT YEAR GOALS FOR NEW CLUBS
- ● CURRENT YEAR ACTUAL NEW CLUBS
- ▲ LAST YEAR ACTUAL NEW CLUBS